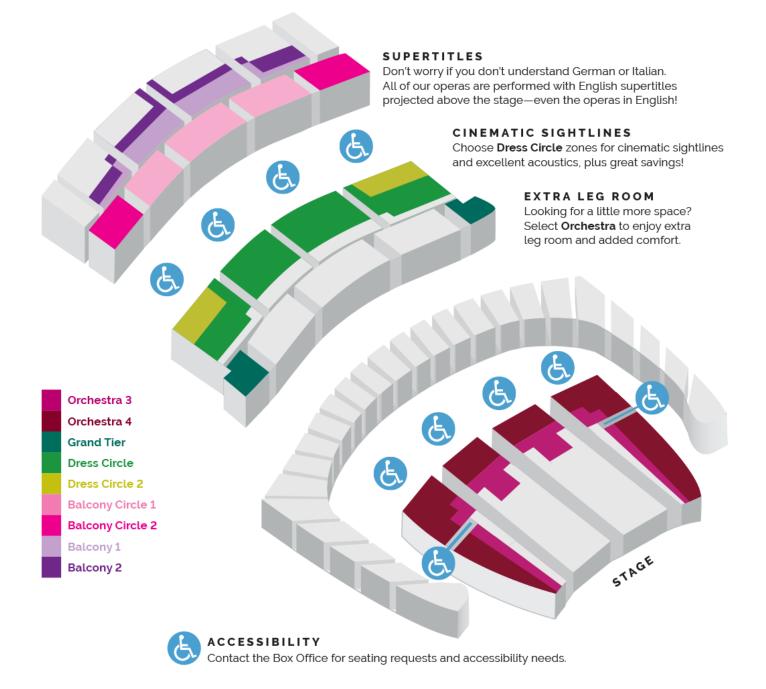

### CHOOSE SEATING ZONE AND PRICE

| ZONE             | TIER A | TIER B | TIER C | BEETHOVEN | ENCOUNTER | PRIDE |
|------------------|--------|--------|--------|-----------|-----------|-------|
| Orchestra 3      | \$99   | \$96   | \$75   | \$97      | \$38      | \$57  |
| Orchestra 4      | \$68   | \$58   | \$51   | \$67      | \$38      | \$52  |
| Grand Tier       | \$118  | \$109  | \$95   | \$102     | \$54      | \$57  |
| Dress Circle     | \$76   | \$68   | \$62   | \$74      | \$38      | \$52  |
| Dress Circle 2   | \$76   | \$53   | \$47   | \$74      | \$28      | \$39  |
| Balcony Circle 1 | \$65   | \$63   | \$56   | \$52      | \$28      | \$39  |
| Balcony Circle 2 | \$44   | \$43   | \$37   | \$42      | \$28      | \$27  |
| Balcony 1        | \$42   | \$41   | \$35   | \$41      | \$22      | \$26  |
| Balcony 2        | \$36   | \$25   | \$20   | \$26      | \$22      | \$21  |

# **Select Your Seating Zone**

Use this Seat Map to choose the right zone for your Student/Teacher season subscription! To view a more detailed Seat Map, visit sfopera.com/contact/seatmap.

SAN FRANCISCO OPERA 2024-25 SEASON